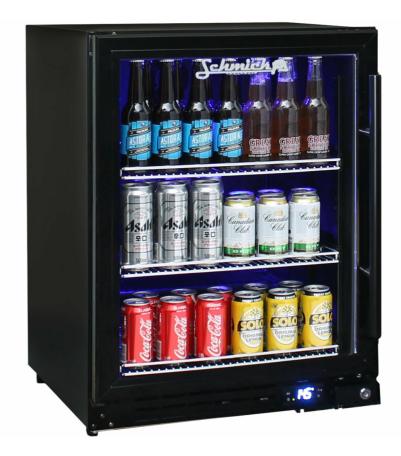

#### **QUICK INFO**

\*\*Note some images show a 'Stainless Steel Grill', this unit is all black doorframe & grill, if you want Stainless Steel See Model JC132B.

Classy front venting under bench quiet running bar fridge with triple glazing. Unit has LOW E glass that helps prevent condensation, German ECO energy saving controller, quiet running special Noctua brand fans and very versatile shelving options. The shelving is heavy duty chrome and fully adjustable, wine shelving can be added.

Check out the matching wine fridge available model JC132W-B.

Unit gets airflow from front grill so it can be built under benches for a sleek look.

### **SPECIFICATIONS**

Capacity (litres)132Holds (cans)140Noise Level43.00Consumption1.15Kwh/24HrsUnit dimensions (WxDxH)595 x 595 x 800LockableYesGross weight48 kg

Tested and registered to GEMS Act 2012, using ISO testing standard 23953-2, unit meets MEPS requirements.