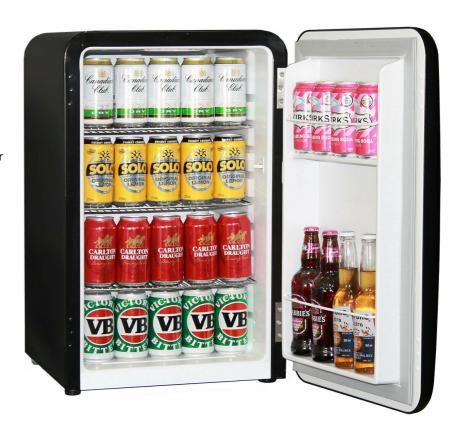

#### **QUICK INFO**

The Schmick 70 litre mini bar fridge is extremely efficient with a 10/10 Star Meps rating to save you \$\$\$, at 81Kw per year it is no more than \$25 per annum to run!!

Unit has inner LED light that comes on when door opens, and with 3 x adjustable shelves and inner door holders there are plenty of options for storage. The reversible door is a great feature to choose which side you want the hinges on.

Great compressor driven unit that suits motel accommodation venues, nursing homes, student housing and office fit outs.

#### **PARTS AND ENERGY INFO**

- Solid Door
- R600 100% ozone safe gas
- LED lighting
- Cyclopentane foaming

## **SPECIFICATIONS**

Capacity (litres)68Holds (cans)68Noise Level41.00Consumption0.22Kwh/24HrsUnit dimensions (WxDxH)430 x 495 x 680LockableNoGross weight19 kg

Tested and registered to GEMS Act 2012, using ISO testing standard 23953-2, unit meets MEPS requirements.