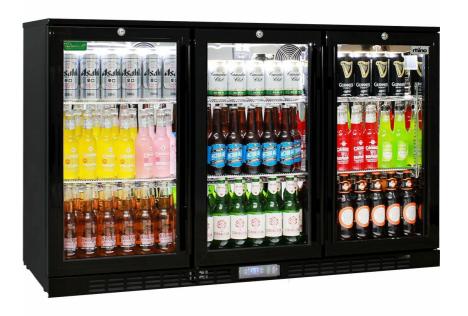

## **OUICK INFO**

Rhino 3 Door Under Bench Heated Glass Commercial Bar Fridge. Units encompass the best brand name parts available in the world, designed by the best engineers and built by a quality long term manufacturer, to bring a reliable product to the market.

Designed specifically for Australia alfresco areas and busy hotel-pub-club businesses. Features include heated glass to stop condensation, lock, self-closing doors, HD shelves and polished stainless steel interior to make unit robust for tough conditions.

With German EBM brand ECO fans and quality refrigeration system parts units are among lowest energy consumption on market for a fridge of this type.

- R600 100% ozone safe gas
- LED lighting
- German energy saving EBM fans
- Cyclopentane foaming