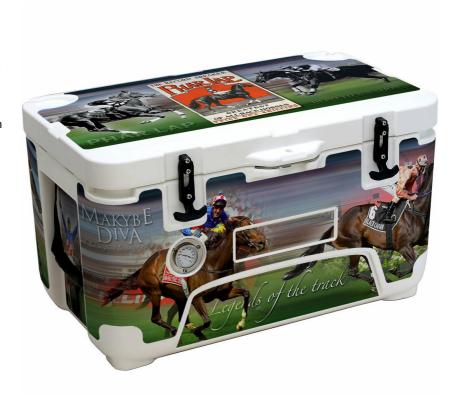

### **QUICK INFO**

Legends Of The Turf Designed Rotomolded Super Chill Ice Box, with amazing ice retention. These have been developed over a 2 year period with the idea to make them the best lasting ice box on the market around the 50-60 litre range.

- Size: W: 72cm x D: 45cm x H: 46cm
- Carton: W: 74cm x D: 47cm x H: 47cm, 13kg
- · Material: LLDPE and PU
- · Measuring numbers embossed in the lid.
- Thermostat display in front to check the coldness.
- Strong material with nice soft grip handles.
- Extra strong hard rubber latches.
- Raised heavy duty rubber feet for extra airflow.
- Special large drain hole to drain quicker (great time saving when adding more ice).