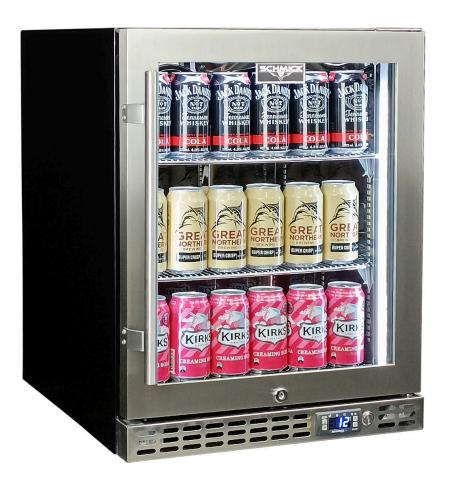

### MODEL: SK86R-HD

#### QUICK INFO

Quiet running under bench front venting glass door fridge with special 'low height' design. Unit has heated glass to stop condensation, door is right hinged with lock, brand parts include a quality Schmick ECO electronic controller for reliable operation.

Switchable 'colour' LED light can be either blue or white, units have 3 x full 'soft' strips on sides and inner top for great lighting effect.

This unit is also available in black door frame and grill (Model SK86-B), and triple glazed LOW E Glass version (Model SK86-SS).