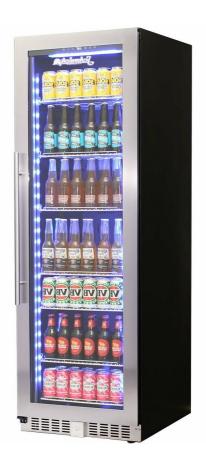

## **QUICK INFO**

A Stylish reliable **upright quiet running glass door fridge** with quality brand name parts and plenty of features. The slimline door frame and soft blue LED lighting make it a real showpiece for any entertaining area.

Door is lockable and can be left or right hinged, it has triple glazed LOW E glass which helps prevent condensation, electronic touch button control and soft blue LED's.

The shelving is fully adjustable and can easily be interchanged with wine shelving to give you plenty of storage options.

#### **SPECIFICATIONS**

Capacity (litres) 405
Holds (cans) 360
Noise Level 43.00
Consumption 1.7Kwh/24Hrs
Unit dimensions (WxDxH) 595 x 695 x 1800
Lockable Yes
Gross weight 109 kg

Tested and registered to GEMS Act 2012, using ISO testing standard 23953-2, unit meets MEPS requirements.