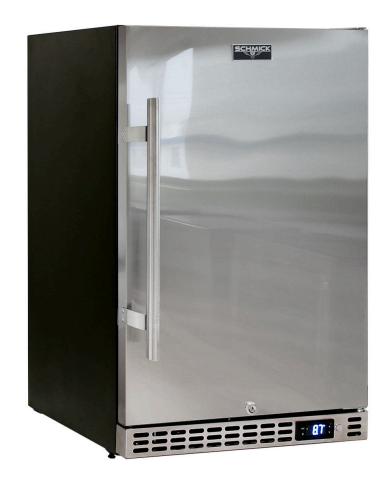

### MODEL: SK116R-SD

#### QUICK INFO

Quiet running, low energy under bench front venting solid door bar fridge. Unit has reversible door with lock, brand parts that include a quality Schmick ECO electronic controller for reliable operation, German EBM rear fan and famous Noctua quiet running inner fan.

Switchable 'colour' LED light can be either blue or white, units have 3 x full 'soft' strips on sides and inner top for great lighting effect.

\*This unit is also available with glass door in black door frame and grill (Model SK116 B), S/Steel door frame and grill (Model SK116 SS) and heated glass versions (Models SK116R HD & SK116L HD).