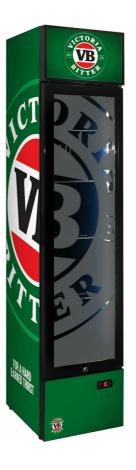

# SS-P160-VB-V1

### **QUICK INFO**

Upright 160 litre VB skinny glass door bar fridge with plenty of shelf adjustments, triple glazed LOW E glass, lock and brand name parts.

Great entertaining room fridge as you can place anywhere maximizing room. Check all the other CUB beer brand designs in Branding section.

#### **SPECIFICATIONS**

Capacity (litres) 160
Holds (cans) 144
Noise Level 43.00
Consumption 2.1Kwh/24Hrs
Unit dimensions (WxDxH) 390 x 475 x 1880
Lockable Yes
Gross weight 60 kg

<sup>\*\*</sup>Specifications and price of this product may change at any time