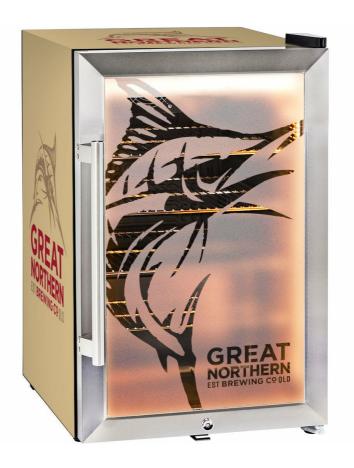

## **QUICK INFO**

**Great Northern** branded glass door bar fridge with a unique light up door, looks brilliant, fantastic gift idea.

The fridge is triple glazed LOW E glass, lock, LED strip lighting and tropical rated so great for your man cave, shed, rumpus or theatre rooms.