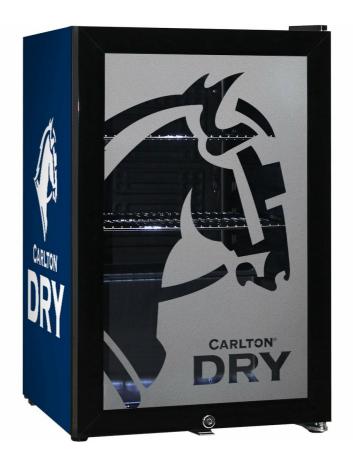

# SC70-B-DRY

### **QUICK INFO**

**Carlton Dry Glass Door Bar Fridge** made especially for indoor entertaining and Man Cave areas in Australia.

Double glazed reversible door and lock, we designed shelving structure to allow 4 x height of cans, can fit  $85 \times 375$ ml inside.