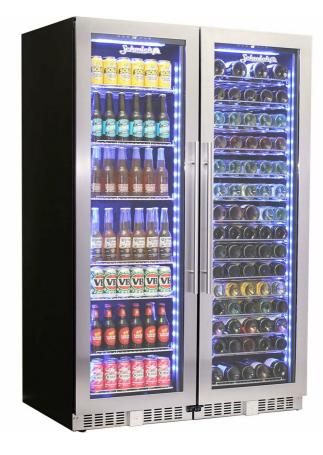

### **QUICK INFO**

A stylish reliable **upright quiet running glass door matching beer and wine fridge** with quality brand name parts and plenty of features. The slimline door frame and soft blue LED lighting makes it a real showpiece for any entertaining area.

1 x Beer and 1 x matching wine fridge - lockable doors, triple glazed LOW E glass helps prevent condensation and an electronic touch button control. The sliding rubber wine bottle saddles allow every size wine bottle to fit with ease, a great feature.

The shelving can interchange beer and wine and also can be moved up/down, giving you plenty of storage options.