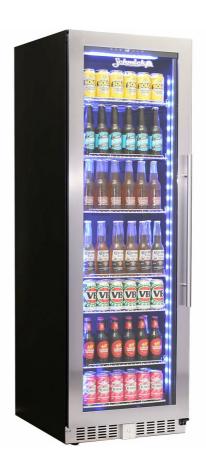

### **QUICK INFO**

A Stylish reliable **upright quiet running glass door fridge** with quality brand name parts and plenty of features. The slimline door frame and soft blue LED lighting make it a real showpiece for any entertaining area.

Door is lockable and can be left or right hinged, it has triple glazed LOW E glass which helps prevent condensation, electronic touch button control and soft blue LED's.

The shelving is fully adjustable and can easily be interchanged with wine shelving to give you plenty of storage options.