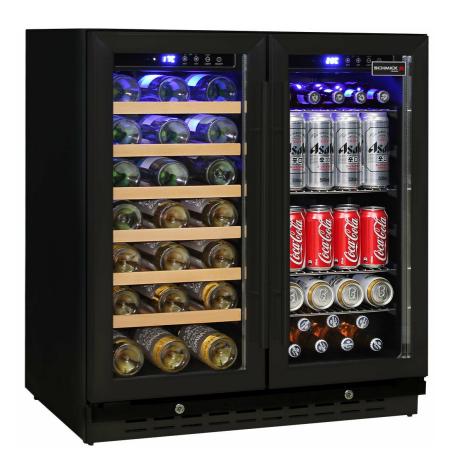

### **QUICK INFO**

**Twin zone beer and wine fridge** designed for indoor quiet applications.

Slide out shelving and nice soft LED lighting make it a nice little addition to your home entertaining area.

Shelving can interchange from beer and wine, the electronic touch control is a nice feature. \*Note that shelving is designed for the standard 78-82mm Bordeaux bottles

#### **PARTS AND ENERGY INFO**

- R600 100% ozone safe gas
- LOW E glass
- LED lighting
- Cyclopentane foaming
- 12Volt Fans