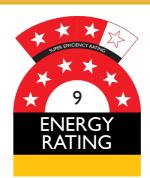

#### PARTS AND ENERGY INFO

- Triple Glazing
- R600 100% ozone safe gas
- LOW E glass
- LED lighting
- Energy saving compressor
- ECO controller
- Cyclopentane foaming

#### **SPECIFICATIONS**

| Capacity (litres)       | 89              |
|-------------------------|-----------------|
| Holds (cans)            | 96              |
| Noise Level             | 43.00           |
| Consumption             | 0.83Kwh/24Hrs   |
| Unit dimensions (WxDxH) | 495 x 570 x 650 |
| Lockable                | Yes             |
| Gross weight            | 34 kg           |