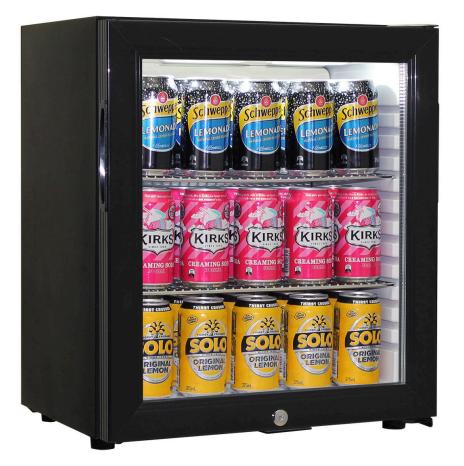

### MODEL: SK55-B

#### QUICK INFO

Quiet running glass door mini bar fridge has low energy consumption and a special 'shallow' depth design for area's where space is a premium . Developed for use in accommodation venues and applications where you want quick chilling, cold drinks and low noise.

Unit has interior led light that comes ON when door opens, triple glazed LOW E Glass door with lock and has plenty of shelf adjustments. Inner silent fan cools unit quick saving energy.

Unit is also available in glass door with stainless steel frame, model SK55-SS (Stainless Steel Door Frame) and SK55-SD (Solid Door).

#### SPECIFICATIONS

| Capacity (litres)       | 38              |
|-------------------------|-----------------|
| Holds (cans)            | 40              |
| Noise Level             | 37.00           |
| Consumption             | 0.71Kwh/24Hrs   |
| Unit dimensions (WxDxH) | 480 x 406 x 560 |
| Lockable                | Yes             |
| Gross weight            | 23 kg           |