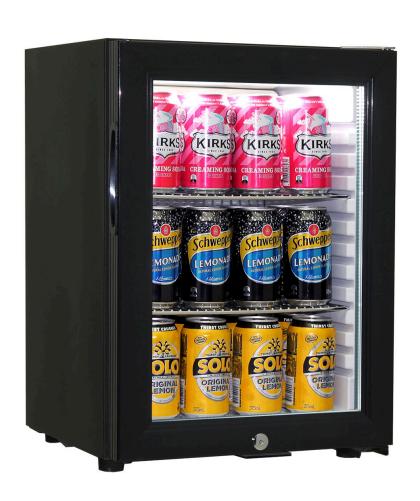

#### **QUICK INFO**

Quiet running glass door mini bar fridge has low energy consumption and a special 'shallow' depth design for area's where space is a premium . Developed for use in accommodation venues and applications where you want quick chilling, cold drinks and low noise.

Unit has interior led light that comes ON when door opens, triple glazed LOW E Glass door with lock and has plenty of shelf adjustments. Inner silent fan cools unit quick saving energy.

Unit is also available in glass door model SK40-SS (Stainless Steel Door Frame) and SK40-SD (Solid Door).

#### **SPECIFICATIONS**

Capacity (litres) 26
Holds (cans) 32
Noise Level 37.00
Consumption 0.67Kwh/24Hrs
Unit dimensions (WxDxH) 395 x 406 x 550
Lockable Yes
Gross weight 16 kg

<sup>\*\*</sup>Specifications and price of this product may change at any time