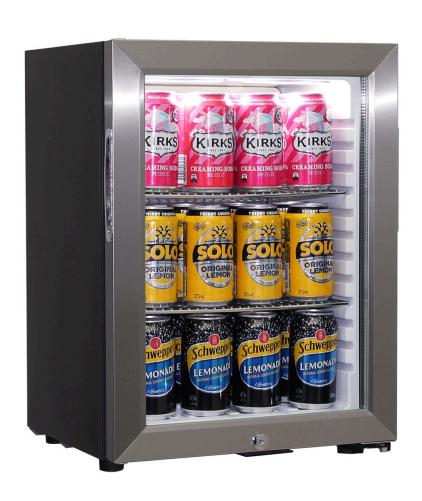

#### **QUICK INFO**

Quiet running glass door mini bar fridge has low energy consumption and a special 'shallow' depth design for area's where space is a premium. Developed for use in accommodation venues and applications where you want quick chilling, cold drinks and low noise.

Unit has interior led light that comes ON when door opens, triple glazed door with lock and has plenty of shelf adjustments. Inner silent fan cools unit quick saving energy.

Unit is also available in glass door with black frame, model SK40-B (Black Door Frame) and SK40-SD (Solid Door).

# **SPECIFICATIONS**

Capacity (litres) 26
Holds (cans) 32
Noise Level 37.00
Consumption 0.67Kwh/24Hrs
Unit dimensions (WxDxH) 395 x 406 x 550
Lockable Yes
Gross weight 20 kg

<sup>\*\*</sup>Specifications and price of this product may change at any time