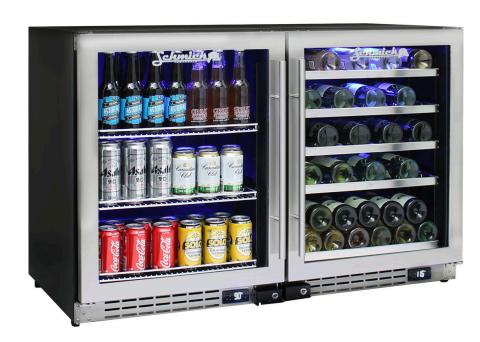

# JC132-Combo

#### **QUICK INFO**

Glass door under bench front venting beer and wine combination fridges (2 units) with triple glazed LOW E glass, quiet fans and German electronic controller. Wine shelving is a unique patented rubber saddle type that allows all-size bottles to fit on one shelf.

German ECO controller allows 'ECONOMY' energy saving mode while away.

Low E glass helps prevents condensation, the door is seamless stainless steel, reversible with a lock and there are so many shelving options to suit all your beverage needs.

### PARTS AND ENERGY INFO

- Triple Glazing
- R600 100% ozone safe gas
- LOW E glass
- LED lighting
- Cyclopentane foaming
- 12Volt Fans

# **SPECIFICATIONS**

Capacity (litres) 264
Holds (cans) 140
Noise Level 43.00
Consumption 2.0Kwh/24Hrs
Unit dimensions (WxDxH) 1195 x 595 x 800
Lockable Yes
Gross weight 98 kg

<sup>\*\*</sup>Specifications and price of this product may change at any time