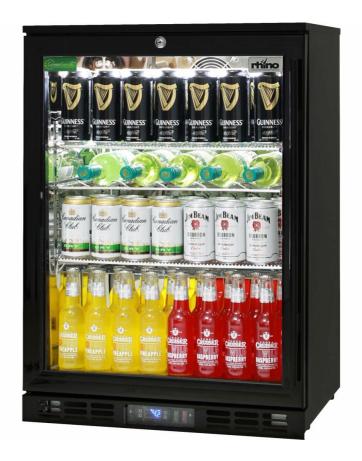

#### **QUICK INFO**

Special quiet running fans fitted, units encompass the best brand name parts available in the world, designed by the best engineers and built by a quality long term manufacturer, to bring a reliable product to the market.

Polished stainless steel inner, LOW E glass to prevent condensation, German energy saving EBM fans make unit robust for tough conditions and unique lighting system that gives you all sorts of options.

#### **SPECIFICATIONS**

Capacity (litres)129Holds (cans)140Noise Level40.00Consumption1.23Kwh/24HrsUnit dimensions (WxDxH)600 x 500 x 840LockableYesGross weight50 kg

<sup>\*\*</sup>Specifications and price of this product may change at any time