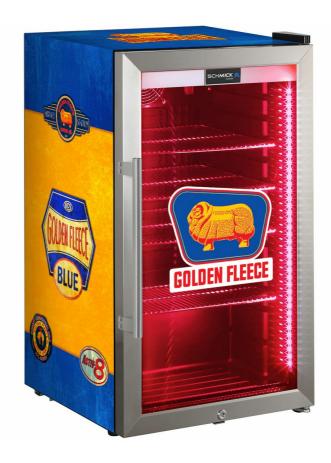

# **HUS-SC88-FP-FLEECE**

## **QUICK INFO**

**Retro Fuel Pump Design Tropical Rated Glass Door Bar Fridge** made especially for outdoor **alfresco** areas in Australia. Choose from 7 x different cool designs.

Unit has triple glazed LOW E s/steel door with lock and LED strip lights. The shelving structure allows 5 x height of 375ml cans, so it can fit over 100 inside.

Perfect for that little outdoor barbie area or shed environment for a few spare cool bevvies in times of need. Fine for indoor use too, of course. \*Unit is right hinged, <a href="Left hinged model">Left hinged model</a> is HUS-SC88L-SS, Click Here To See.