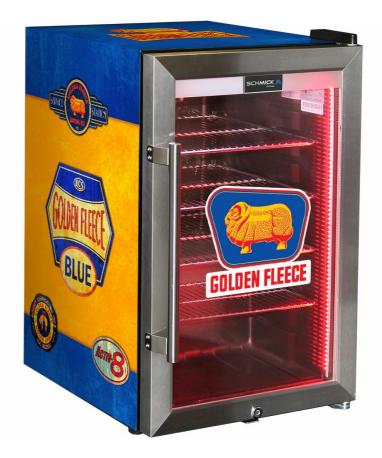

# **HUS-SC70-FP-FLEECE**

## **QUICK INFO**

**Vintage Fuel Pump** branded glass door bar fridge looks brilliant, fantastic gift idea.

The fridge is triple glazed LOW E glass, lock, LED strip lighting and tropical rated so great for your man cave, shed, rumpus or theatre rooms.