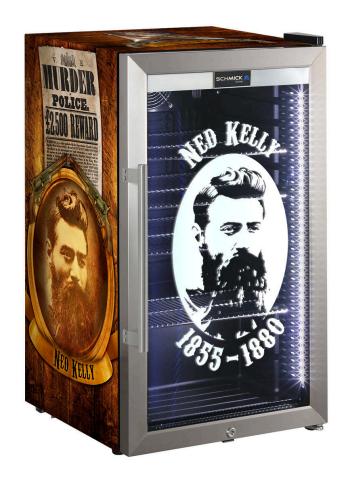

#### **QUICK INFO**

Ned Kelly Themed Glass Door Bar Fridge made especially for outdoor alfresco areas in Australia.

Unit has triple glazed LOW E s/steel door with lock and led strip lights. The shelving structure allows 5 x height of 375ml cans, so it can fit over 100 inside.

Perfect for that little outdoor barbie area or shed environment for a few spare cool bevvies in times of need. Fine for indoor use too of course. \*Unit is right hinged.