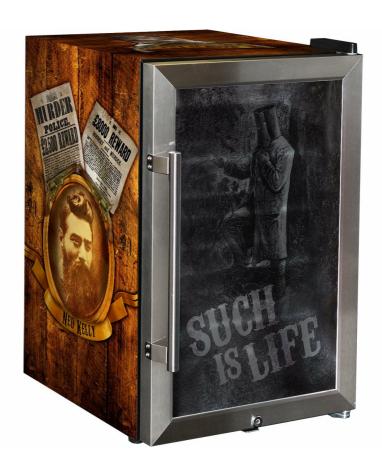

## **QUICK INFO**

Ned Kelly 'Such Is Life' Designed Tropical Rated Glass Door Bar Fridge, right hinged, made especially for outdoor tropical alfresco areas in Australia.

Triple glazed stainless door with bar handle and lock, LOW E glass, LED strip lighting and interior fan for even air temperature distribution.

We designed shelving structure to allow 4  $\times$  height of cans, can fit 85  $\times$  375 ml inside. Perfect for that little outdoor barbie area or that shed environment for a few spare cool ones in times of need. \*Left hinged model HUS-SC70L-SS.