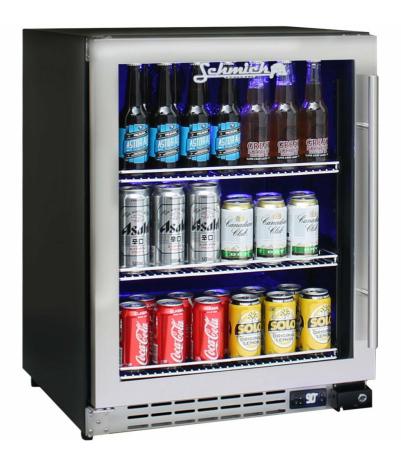

## **QUICK INFO**

Classy front venting under bench quiet running bar fridge with triple glazing. Unit has LOW E glass that helps prevent condensation, German ECO energy saving controller, quiet running special Noctua brand fans and very versatile shelving options. The shelving is heavy duty chromed and fully adjustable, wine shelving can be added.

Check out the matching wine fridge available model JC132W.

Unit gets airflow from front grill so it can be built under benches for a sleek look.

### **PARTS AND ENERGY INFO**

- Triple Glazing
- LOW E glass
- ECO controller
- Cyclopentane foaming
- LED lighting
- R600 100% ozone safe gas
- 12Volt Fans

#### **SPECIFICATIONS**

Capacity (litres) 132
Holds (cans) 140
Noise Level 43.00
Consumption 1.15Kwh/24Hrs
Unit dimensions (WxDxH) 595 x 595 x 800
Lockable Yes
Gross weight 48 kg

Tested and registered to GEMS Act 2012, using ISO testing standard 23953-2, unit meets MEPS requirements.