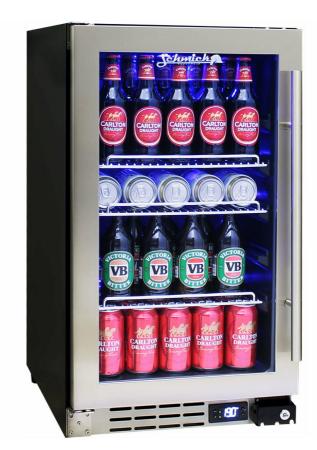

### **QUICK INFO**

Glass door under bench front venting bar fridge with triple glazing, LOW E glass, quiet fans and German electronic controller.

German ECO controller allows economy energy saving mode while away.

Low E glass prevents condensation, door is reversible with lock and unit has a matching wine fridge available, model JC95W.

### PARTS AND ENERGY INFO

- Triple Glazing
- LOW E glass
- ECO controller
- Cyclopentane foaming
- LED lighting
- R600 100% ozone safe gas
- 12Volt Fans

#### **SPECIFICATIONS**

| Capacity (litres)       | 95              |
|-------------------------|-----------------|
| Holds (cans)            | 100             |
| Noise Level             | 43.00           |
| Consumption             | 0.95Kwh/24Hrs   |
| Unit dimensions (WxDxH) | 450 x 595 x 800 |
| Lockable                | Yes             |
| Gross weight            | 38 kg           |