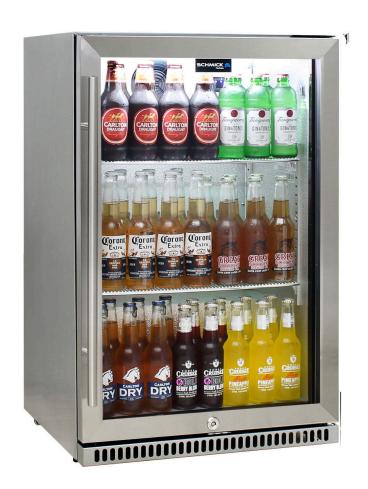

#### **QUICK INFO**

Fantastic new 304 Stainless Steel Alfresco Outdoor Bar Fridge. Unit is triple glazed and has heated glass to stop condensation, lock, adjustable shelving, white LED lights and a superb finish on this new stainless, this will be a great seller at a great price.

Great for indoor entertaining or alfresco outdoors applications, unit has a re designed cooling system to perform in high ambient temperatures, you can hear these running due to larger cooling system.