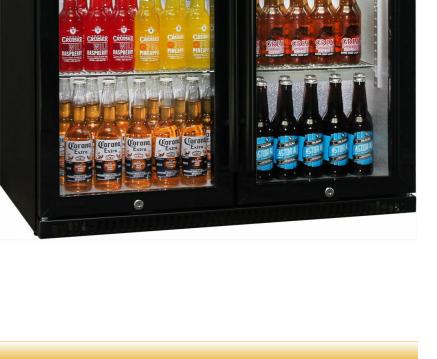

## **QUICK INFO**

Schmick heated glass **2 door alfresco outdoor bar fridge -** triple glazed and has heated glass to stop condensation, has lock, adjustable shelving, white LED lights and a superb finish, a great seller now at a at a great price. \*Blue LED lights available in options.

Effective cooling operation in high ambient temperatures, quick pull down saves \$\$, suits indoor entertaining areas as well as alfresco.

The heated glass door has switch allowing you to turn it off if humidity is not high, saving dollars, simply turn ON to stop condensation on the glass if it starts to form.