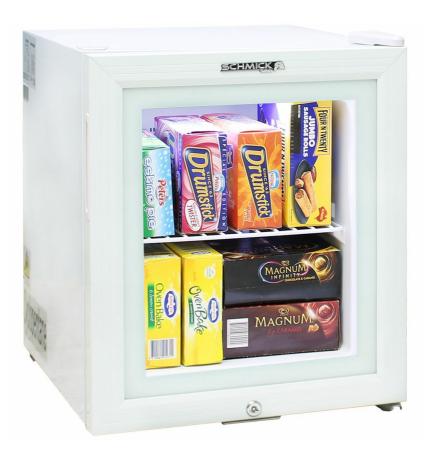

#### **QUICK INFO**

PLEASE READ (as most don't). Unit has De-Condensation glass door, which handles 65% humidity no problem. Over 65% you may get condensation on the OUTER glass.

Mini Glass Door Freezer with heated 4 x layered tempered glass door.

A well built unit cooling to -12 > -15°C with extremely small footprint means it can fit in any location where space is a premium. \*Not suited for deep freezing of meat, just display items like ice creams etc.