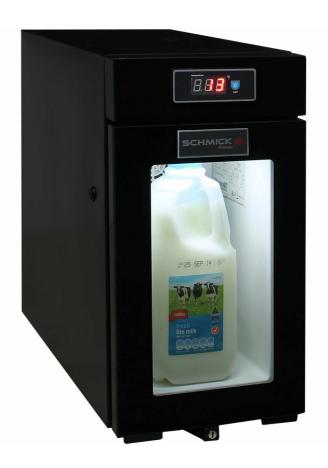

## Small width glass door mini bar milk fridge for coffee machine.

A high quality unit with triple glass door and lock, designed specifically to store milk for use with automatic coffee machines saving premium bench space.

It fits 1 x 2 litre milk, has lock and LOW E glass to prevent condensation.

#### **SPECIFICATIONS**

Capacity (litres)9Holds (cans)12Noise Level44.00Consumption1.1Kwh/24HrsUnit dimensions (WxDxH)220 x 520 x 440LockableYesGross weight17 kg

Tested and registered to GEMS Act 2012, using ISO testing standard 23953-2, unit meets MEPS requirements.