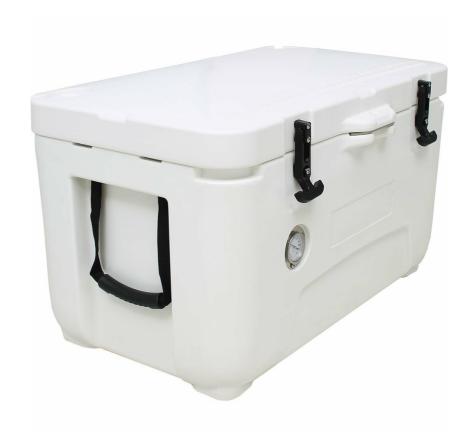

#### **QUICK INFO**

Rhino Rotomolded Super Chill Ice Box, with amazing ice retention. These have been developed over a 2 year period with the idea to make them the best lasting ice box on the market around the 50-60 litre range.

### **SPECIFICATIONS**

Capacity (litres)50Holds (cans)N/ANoise Level0.00ConsumptionN/AKwh/24HrsUnit dimensions (WxDxH)720 x 450 x 460LockableYesGross weight13 kg

<sup>\*\*</sup>Specifications and price of this product may change at any time