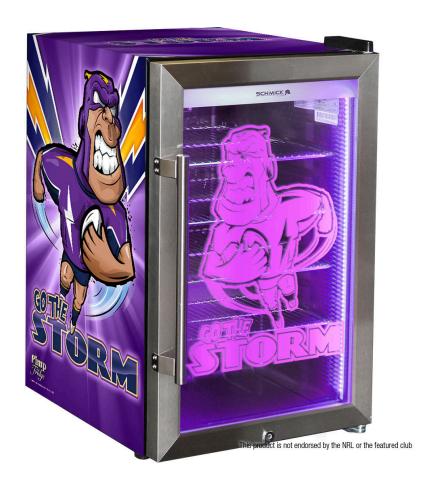

## **QUICK INFO**

Melbourne Storm WEG branded glass door bar fridge with a unique light up door, looks brilliant, fantastic gift idea.

The fridge is triple glazed LOW E glass, LED strip lighting, lock and tropical rated so great for your man cave, shed, rumpus or theatre room.

\*Note: This product is not endorsed by the NRL or the featured club