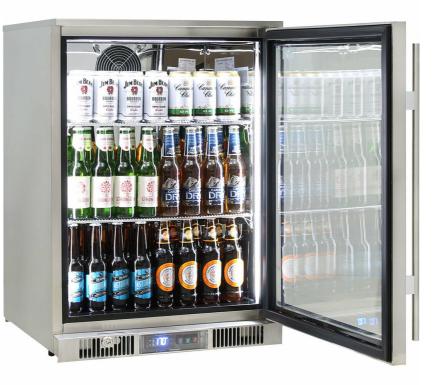

#### **QUICK INFO**

The Rhino Envy alfresco fridge range are the most energy efficient on our market, units have 316 marine grade stainless steel, Japanese Secop inverter ECO compressor, quiet inner fans, energy saving German rear fans and German Danfoss ECO controller and heated glass, just to mention a few features.

Units will perform in the hottest and most harsh climates including coastal and sea, perfect for over 43°C+. Rhino Envy suits any application, your home entertaining area, pubs, clubs and any commercial hospitality venues, saving plenty of \$\$\$ on energy consumption with fast pull down times.

#### **SPECIFICATIONS**

| Capacity (litres)       | 148             |
|-------------------------|-----------------|
| Holds (cans)            | 140             |
| Noise Level             | 43.00           |
| Consumption             | 1.2Kwh/24Hrs    |
| Unit dimensions (WxDxH) | 600 x 575 x 840 |
| Lockable                | Yes             |
| Gross weight            | 64 kg           |