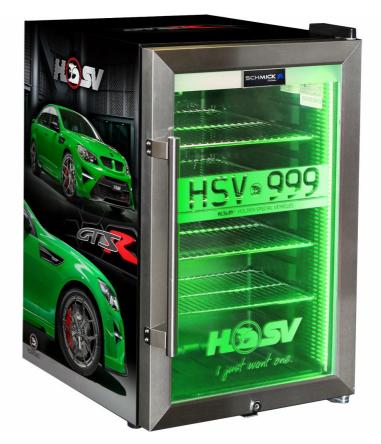

### **QUICK INFO**

**HSV GTRS** branded glass door bar fridges with a unique light up door, looks brilliant, fantastic gift idea. We can add your exclusive number plate to the door image no extra!

\*Official HSV product. We can also do a design without number plate if required. \*3 x designs available, W1, GTSR and Maloo

The fridge is triple glazed and tropical rated with LOW E glass, LED strip lighting and stainless steel door with LOCK, so great for your man cave, shed, rumpus or theatre room.