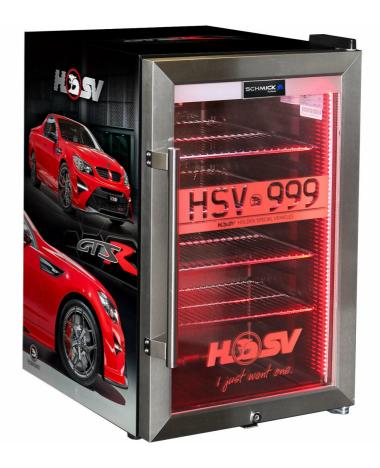

## HUS-SC70-SS-GTSR-Maloo

#### **QUICK INFO**

**HSV GTRS** branded glass door bar fridges with a unique light up door, looks brilliant, fantastic gift idea. We can add your exclusive number plate to the door image no extra!

\*Official HSV product. We can do a design without number plate if required. \*3 x designs available, W1, GTSR and Maloo

The fridge is triple glazed and tropical rated with LOW E glass, LED strip lighting, S/S door with LOCK, so great for your man cave, shed, rumpus or theatre room.