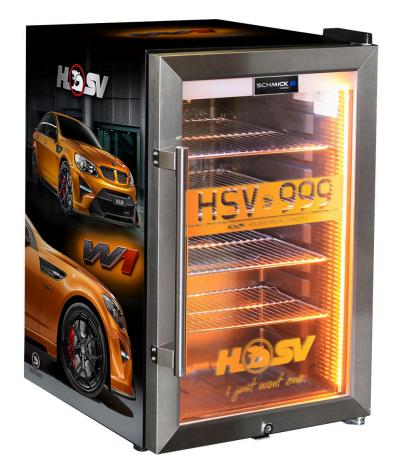

## QUICK INFO

HSV GTRS branded glass door bar fridges with a unique light up door, looks brilliant, fantastic gift idea. We can add your exclusive number plate to the door image no extra!

\*Official HSV product. We can do a design without number plate if required. \*3 x designs available, W1, GTSR and Maloo.

The fridge is triple glazed and tropical rated with LOW E glass, LED strip lighting, S/S door with LOCK, so great for your man cave, shed, rumpus or theatre room.