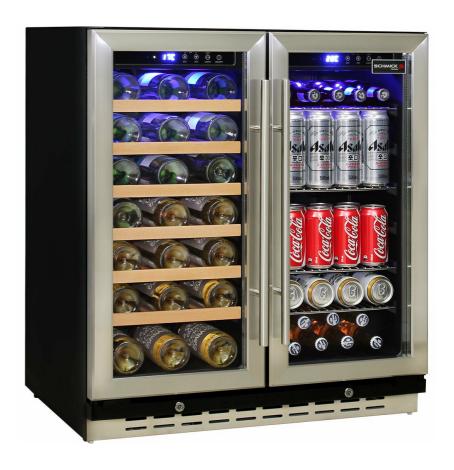

#### **QUICK INFO**

**Twin zone beer and wine fridge** designed for indoor quiet applications.

Slide out shelving and nice soft LED lighting make it a nice little addition to your home entertaining area.

\*Note that shelving is designed for the standard 78-82mm Bordeaux bottles

### **SPECIFICATIONS**

Capacity (litres) 165
Holds (cans) 90
Noise Level 43.00
Consumption 1.23Kwh/24Hrs
Unit dimensions (WxDxH) 750 x 570 x 865
Lockable Yes
Gross weight 61 kg

Tested and registered to GEMS Act 2012, using ISO testing standard 23953-2, unit meets MEPS requirements.