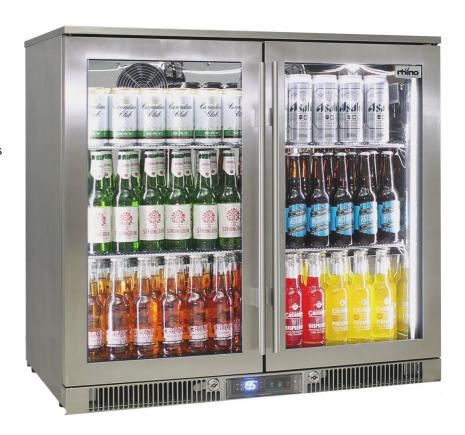

#### **QUICK INFO**

The Rhino Envy alfresco fridge range are the most energy efficient on our market, units have 316 marine grade stainless steel, Japanese ECO (Secop) variable speed inverter compressor, quiet inner fans, energy saving German rear fans and German Danfoss ECO controller and heated glass, just to mention a few features. Units will perform in the hottest and most harsh climates, perfect for over 43°C+.

### **SPECIFICATIONS**

Capacity (litres) 248
Holds (cans) 240
Noise Level 43.00
Consumption 1.44Kwh/24Hrs
Unit dimensions (WxDxH) 900 x 575 x 840
Lockable Yes
Gross weight 83 kg

<sup>\*\*</sup>Specifications and price of this product may change at any time