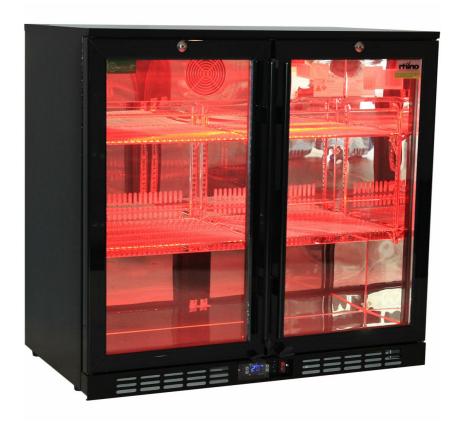

## **QUICK INFO**

Night Club Multi LED Lighting Bar Fridge
With Strobe, Flash and Fade Functions - A
great product to grab attention or simply watch
as you slurp a few cool ones, remote control
allows 12 x colour choices as well as modes with
effects like strobe, smooth, fade and flash.

Units encompass the best brand name parts available in the world, polished stainless steel inner, LG compressor, LOW E glass, lock and polished stainless steel interior to make unit robust for tough conditions.

### **SPECIFICATIONS**

Capacity (litres) 208
Holds (cans) 240
Noise Level 47.00
Consumption 1.47Kwh/24Hrs
Unit dimensions (WxDxH) 900 x 500 x 840
Lockable Yes
Gross weight 69 kg

<sup>\*\*</sup>Specifications and price of this product may change at any time