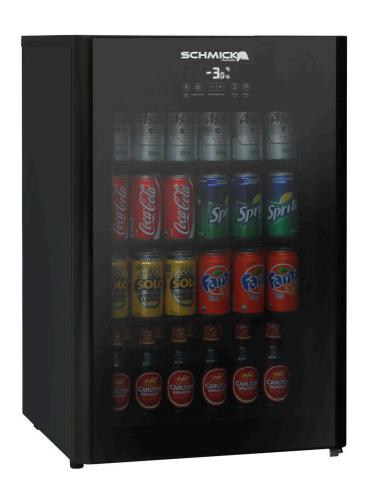

#### **QUICK INFO**

Coldest Alfresco Beer Fridge possible is available with this specially designed under zero bar fridge.

You can choose your temperature with a simple touch button control and then you have 2 x special choices to make drinks cold, the TURBO mode gives 1 hr at -5°C and Party Mode runs at -5°C to ensure the coldness in times of extreme need.

Heated glass stops condensation.

\*\*NOTE: Units are not designed to be IN sunlight, no glass door bar fridge is.

## **SPECIFICATIONS**

Capacity (litres) 108
Holds (cans) 108
Noise Level 45.00
Consumption 2.7Kwh/24Hrs
Unit dimensions (WxDxH) 560 x 500 x 850
Lockable No
Gross weight 50 kg

<sup>\*\*</sup>Specifications and price of this product may change at any time