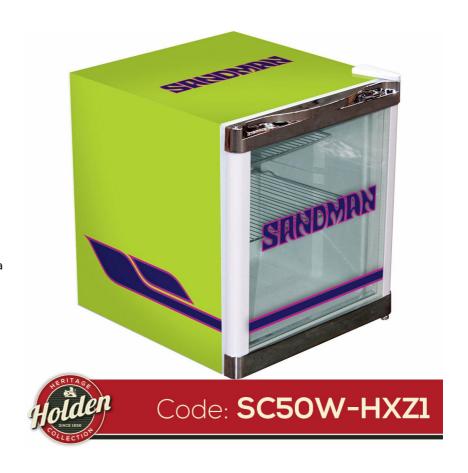

### **QUICK INFO**

A Cool **Holden Sandman HQ HJ HX HZ Bar Fridge** with triple glazing and excellent cooling.
Unit is part of the legendary 'Holden Heritage'
Collection that has become extremely popular.
Makes a great gift.

This little unit has been produced in a long term factory and it has been proven already in the market over a long time. Well built and engineered unit with internal fan, chromed shelves, lock, reversible door, LED lighting, and a brilliant finish.