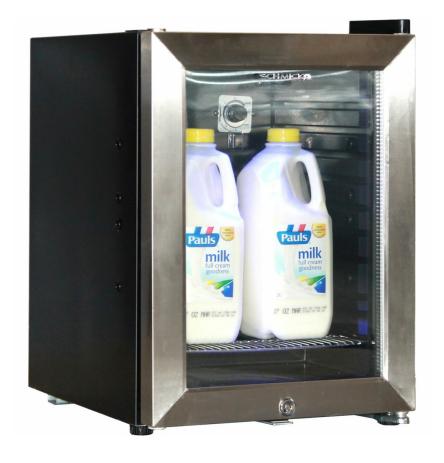

## Glass Door Mini Bar Milk Fridge For Coffee Machine.

A high quality unit with triple glass door and lock, designed specifically to store milk for use with automatic coffee machines.

It is tropical rated and has inner fan for even and stable temperature all year round, long term market proven.

#### **SPECIFICATIONS**

Capacity (litres)23Holds (cans)20Noise Level41.00Consumption0.9Kwh/24HrsUnit dimensions (WxDxH)350 x 425 x 500LockableYesGross weight19 kg

Tested and registered to GEMS Act 2012, using ISO testing standard 23953-2, unit meets MEPS requirements.