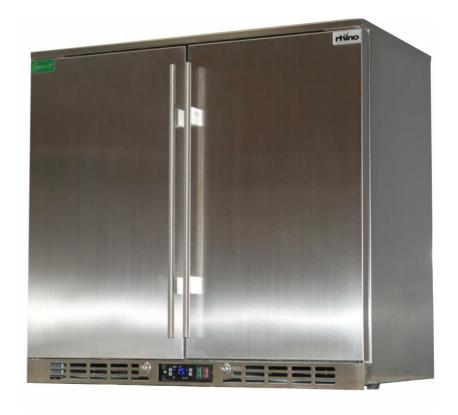

## SG2H-SD

### **QUICK INFO**

Rhino all stainless solid 2 door bar fridge, with brand name parts and designed by the best engineers , built by a quality long term manufacturer, to bring a reliable product to the market

Features include LG compressor LOW E glass, lock, self-closing doors, heavy duty shelves and polished stainless steel interior to make unit robust for tough conditions.