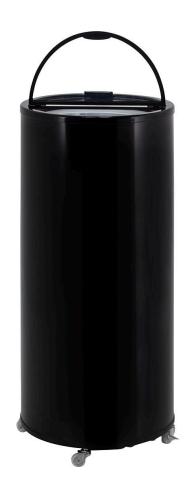

## **QUICK INFO**

Schmick can shaped cooler fridge on castor wheels, unit is ST rated for nice cold drinks and the slimline design allows it to be placed in any position.

Ask about personalized branding of the unit, makes a great gift.

# **SPECIFICATIONS**

Capacity (litres) 65
Holds (cans) 110
Noise Level 41.00
Consumption 1.5Kwh/24Hrs
Unit dimensions (WxDxH) 445 x 445 x 960
Lockable No
Gross weight 22 kg

<sup>\*\*</sup>Specifications and price of this product may change at any time