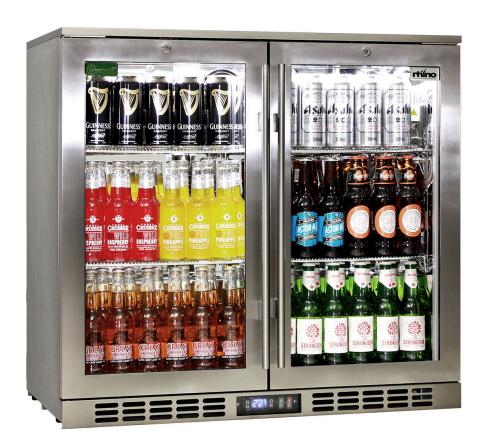

### **QUICK INFO**

Rhino all stainless 2 door heated glass door bar fridge, with brand name parts and designed by the best engineers, built by a quality long term manufacturer, to bring a reliable product to the market. The 'seamless' stainless steel door is a new feature that is now very popular.

Features include LG compressor, heated glass, lock, self-closing doors, HD shelves and polished stainless steel interior to make unit robust for tough conditions.