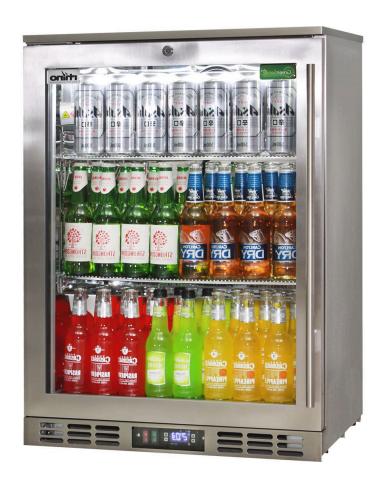

## **QUICK INFO**

Rhino all stainless heated glass door bar fridge, with brand name parts and designed by the best engineers, built by a quality long term manufacturer, to bring a reliable product to the market.

Polished stainless steel inner, low energy compressor, heated glass to stop condensation and German EBM fans make unit robust for tough conditions. Rhino technology produces one of the lowest energy heated glass options on the market.

# **SPECIFICATIONS**

Capacity (litres) 129
Holds (cans) 140
Noise Level 47.00
Consumption 2.23Kwh/24Hrs
Unit dimensions (WxDxH) 600 x 500 x 840
Lockable Yes
Gross weight 65 kg

<sup>\*\*</sup>Specifications and price of this product may change at any time