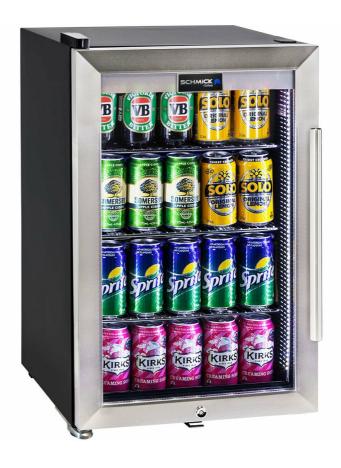

## **QUICK INFO**

**Tropical rated glass door bar fridge, left hinged,** made especially for outdoor tropical alfresco areas in Australia.

Triple glazed stainless door with bar handle and lock, LOW E glass, LED strip lighting and interior fan fro even air temperature distribution.

We designed shelving structure to allow 4  $\times$  height of cans, can fit 85  $\times$  375ml inside. Perfect for that little outdoor barby area or that shed environment for a few spare cool ones in times of need. \*Right hinged model HUS-SC70-SS

### **SPECIFICATIONS**

Capacity (litres) 70
Holds (cans) 85
Noise Level 43.00
Consumption 1.6Kwh/24Hrs
Unit dimensions (WxDxH) 430 x 500 x 700
Lockable Yes
Gross weight 34 kg

Tested and registered to GEMS Act 2012, using ISO testing standard 23953-2, unit meets MEPS requirements.