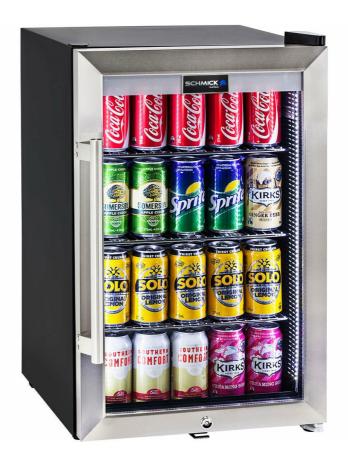

### **QUICK INFO**

**Tropical Rated Glass Door Bar Fridge, right hinged,** made especially for outdoor tropical
alfresco areas in Australia.

Triple glazed stainless door with bar handle and lock, LOW E glass, LED strip lighting and interior fan for even air temperature distribution.

We designed shelving structure to allow 4 x height of cans, can fit 85 x 375 ml inside. Perfect for that little outdoor barbie area or that shed environment for a few spare cool ones in times of need. \*Left hinged model HUS-SC70L-SS.

#### **SPECIFICATIONS**

Capacity (litres) 70
Holds (cans) 85
Noise Level 43.00
Consumption 1.6Kwh/24Hrs
Unit dimensions (WxDxH) 430 x 500 x 700
Lockable Yes
Gross weight 34 kg

Tested and registered to GEMS Act 2012, using ISO testing standard 23953-2, unit meets MEPS requirements.