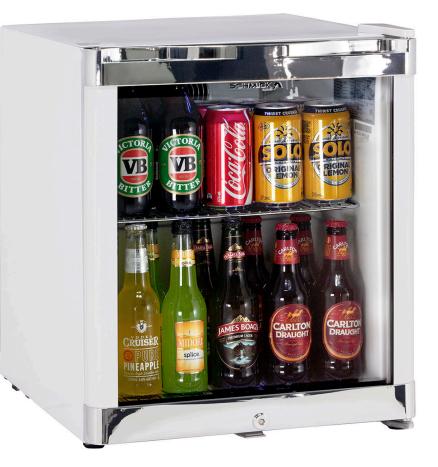

### MODEL: HUS-SC50W

#### QUICK INFO

Tropical rated glass door mini bar fridge, very well built unit with internal fan, chromed shelves, chrome door trims, reversible door and lock with a brilliant finish. Very stable temperature and plenty of shelf adjustments with 1 x full sized and 1 x half sized shelves.

#### SPECIFICATIONS

| Capacity (litres)       | 50              |
|-------------------------|-----------------|
| Holds (cans)            | 38              |
| Noise Level             | 43.00           |
| Consumption             | 1.12Kwh/24Hrs   |
| Unit dimensions (WxDxH) | 435 x 490 x 510 |
| Lockable                | Yes             |
| Gross weight            | 16 kg           |