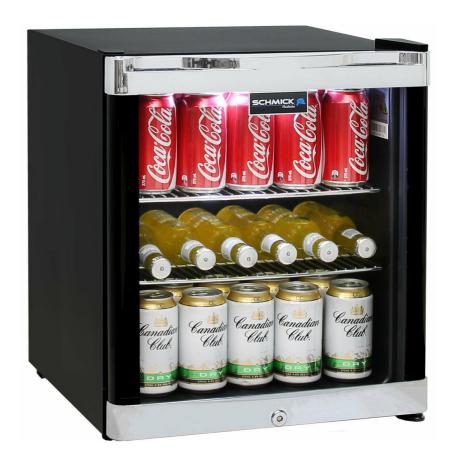

#### **QUICK INFO**

Tropical rated glass door mini bar fridge, very well built unit with internal fan, chromed shelves, chrome door trims, lockable reversible door and a brilliant finish. Very stable temperature and plenty of shelf adjustments with  $1\ x$  full sized and  $1\ x$  half sized shelves.

### **SPECIFICATIONS**

Capacity (litres)50Holds (cans)38Noise Level43.00Consumption1.12Kwh/24HrsUnit dimensions (WxDxH)435 x 490 x 510LockableYesGross weight16 kg

Tested and registered to GEMS Act 2012, using ISO testing standard 23953-2, unit meets MEPS requirements.