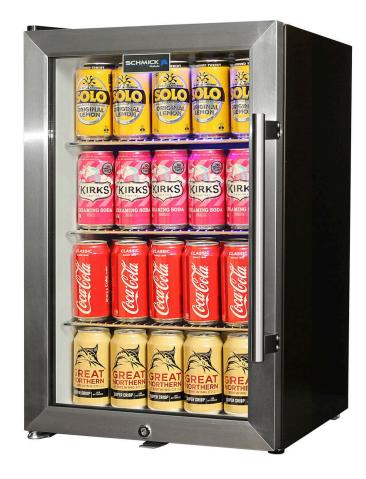

### MODEL: EC68L-SSH

#### QUICK INFO

Great little units to have at that home bar, cafe, milk bar or busy hotel-club business.

A showcase style display bar fridge highlights your product and keeps drinks chilled ready to serve.

#### SPECIFICATIONS

| Capacity (litres)       | 70              |
|-------------------------|-----------------|
| Holds (cans)            | 80              |
| Noise Level             | 43.00           |
| Consumption             | 0.69Kwh/24Hrs   |
| Unit dimensions (WxDxH) | 430 x 500 x 700 |
| Lockable                | Yes             |
| Gross weight            | 26 kg           |